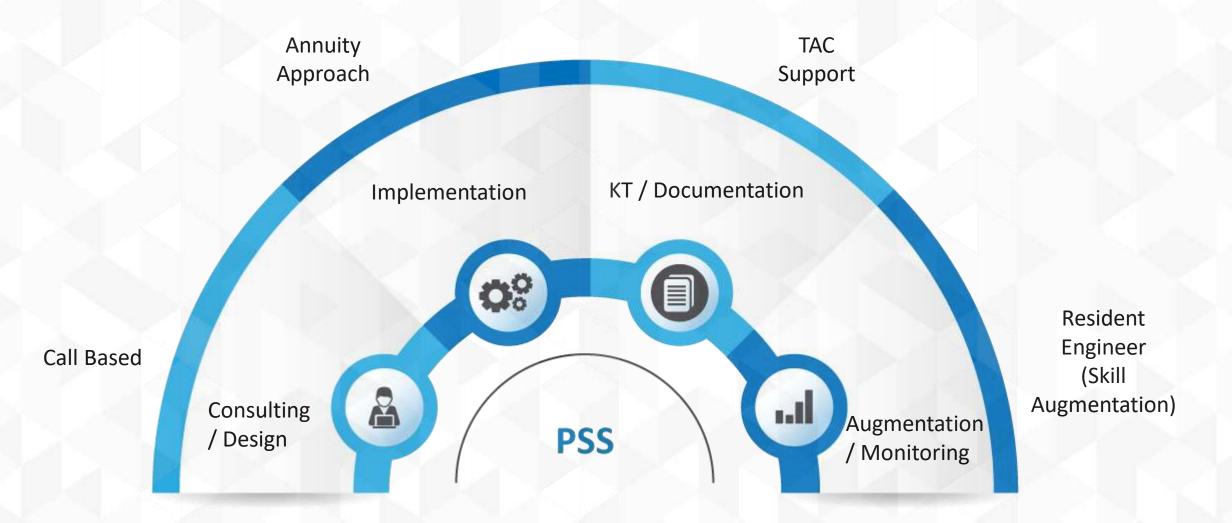

# **PROFESSIONAL SUPPORT SERVICES**

#### **Professional Services**

- Design & Architecture
- Consulting
  - Pre & Post implementation site survey
  - VAPT
  - Audits
- Implementation
- Deployment & Augmentation
  Services

#### **Support Services**

TAC Support

•

•

- Fully functional customer ticketing support system
- 24/7 phone email web
- Remote Support
  - Full fledge SOC for lab practice and stimulators
- Onsite support
  - Remotely connected TAC team
  - Resident and onsite engineer with multiple skill sets