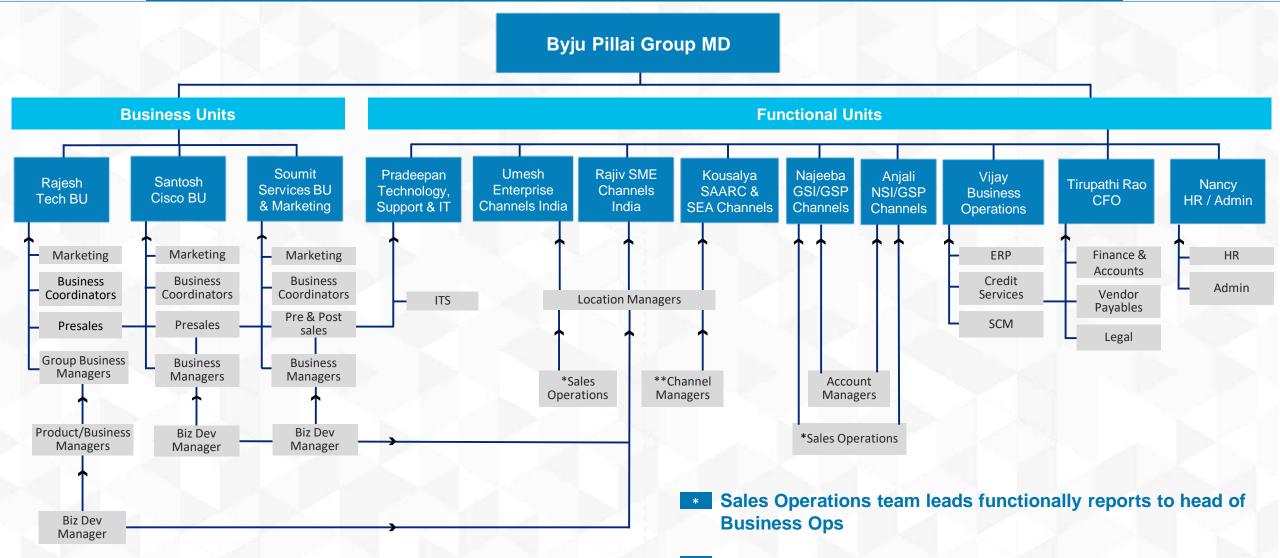

# **ORGANIZATIONAL STRUCTURE**

\*\* Channel Managers functionally report to head of respective Channels