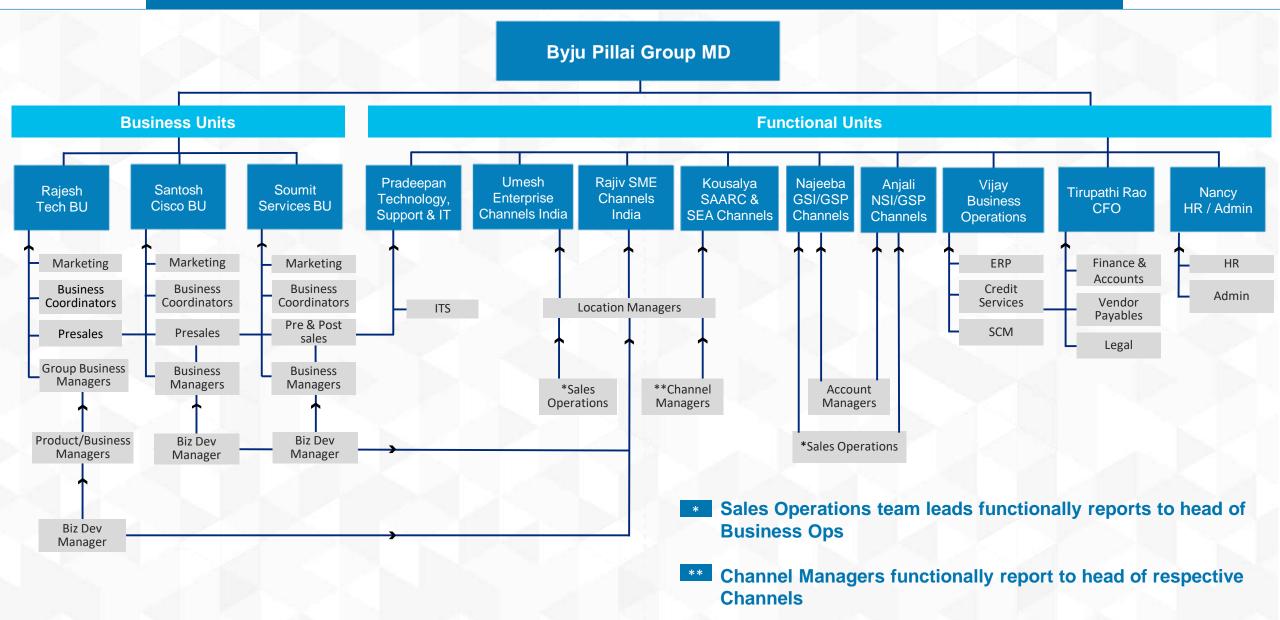

## **PROFESSIONAL SUPPORT SERVICES**

#### **Professional Services**

- Design & Architecture
- Consulting
  - Pre & Post implementation site survey
  - VAPT
  - Audits
- Implementation
- Deployment & AugmentationServices

### **Support Services**

- TAC Support
  - Fully functional customer ticketing support system
  - 24/7 phone email web
- Remote Support
  - Full fledge SOC for lab practice and stimulators
- Onsite support
  - Remotely connected TAC team
  - Resident and onsite engineer with multiple skill sets