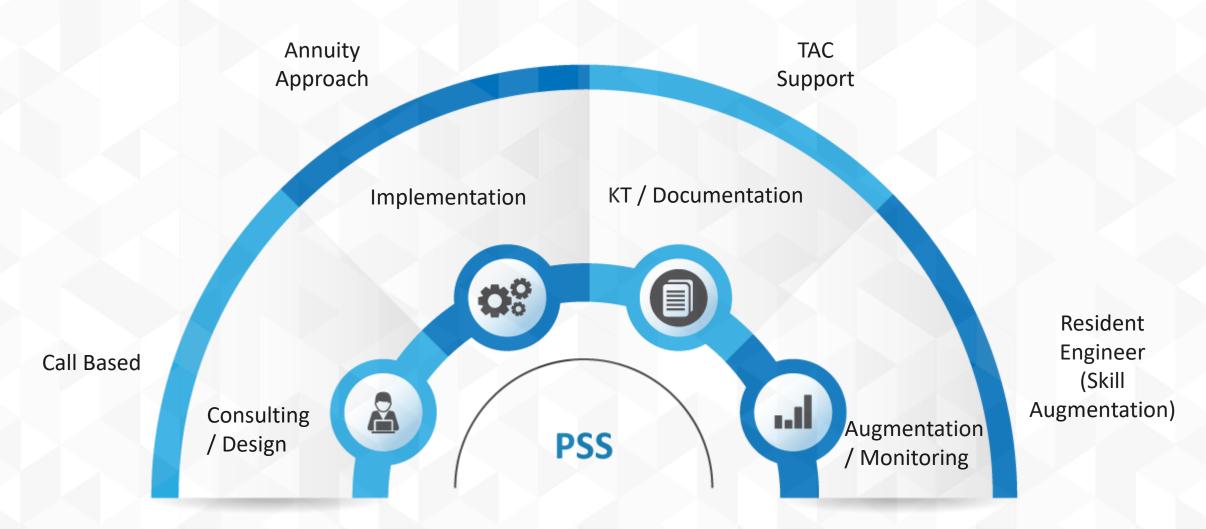

### **PROFESSIONAL SUPPORT SERVICES**

#### **Professional Services**

- Design & Architecture
- Consulting
  - Pre & Post implementation site survey
  - VAPT
  - Audits
- Implementation
- Deployment & Augmentation
   Services

#### **Support Services**

- TAC Support
  - Fully functional customer ticketing support system
  - 24/7 phone email web
- Remote Support
  - Full fledge SOC for lab practice and stimulators
- Onsite support
  - Remotely connected TAC team
  - Resident and onsite engineer with multiple skill sets